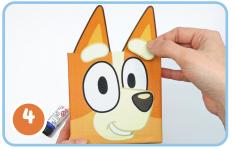

4. Cut and glue the ears on the top of the box. Then glue the eyebrows in front of the ears.

3. For a good finish, glue the excess of the template into the box.

5. To finish, cut a dark orange paper strip and glue it into the sides of the box to create the basket handle.