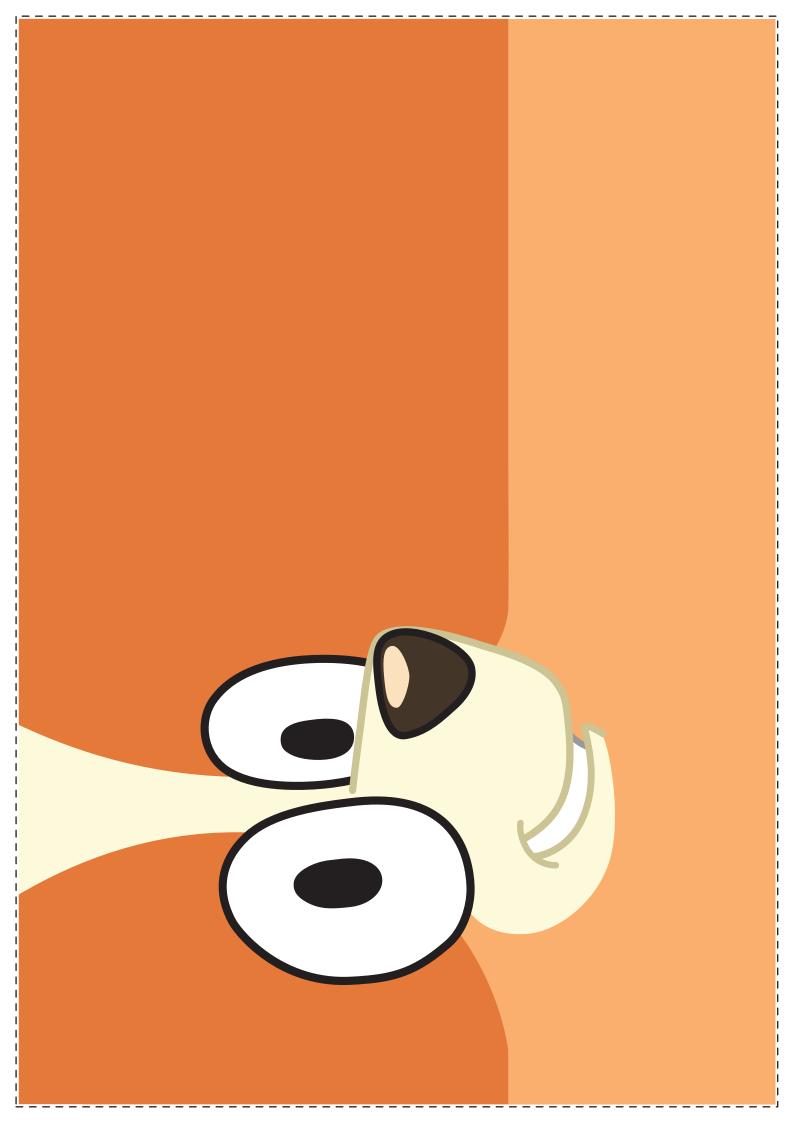

## You will need:

- Medium box (eg tissue box)Dark orange coloured paper
- Scissors
- Glue

 Carefully cut the lid and side flaps off the box.

2. Place Bingo's face on the front of the box, then fold the rest of the template around the box.