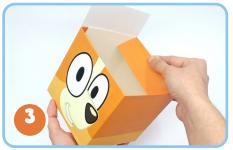

4. Cut and glue the ears on the top of the box. Then glue the eyebrows in front of the ears.

3. For a good finish, glue the excess of the template into the box.

5. To finish, cut a dark orange paper strip and glue it into the sides of the box to create the basket handle.

Yeah! Your Easter basket is ready - let the egg hunt begin!

Discover more fun at www.bluey.tv

Discover more fun at www.bluey.tv