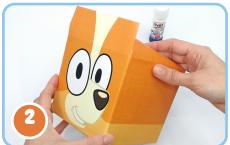

4. Cut and glue the ears on the top of the box. Then glue the eyebrows in front of the ears.

3. For a good finish, glue the excess of the template into the box.

5. To finish, cut a dark orange paper strip and glue it into the sides of the box to create the basket handle.