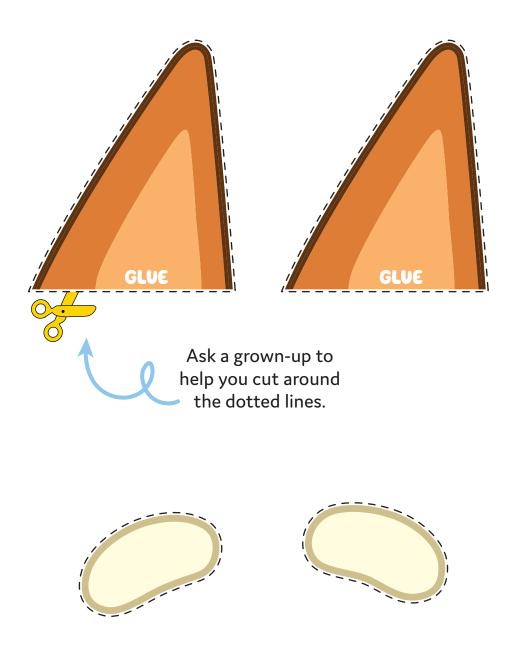

4. Cut and glue the ears on the top of the box. Then glue the eyebrows in front of the ears.

3. For a good finish, glue the excess of the template into the box.

5. To finish, cut a dark orange paper strip and glue it into the sides of the box to create the basket handle.