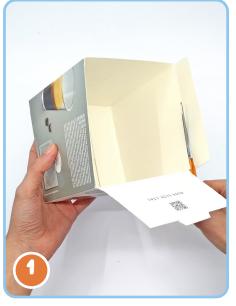

## You will need:

- Medium box (eg tissue box)Dark orange coloured paper
- Scissors
- Glue

 Carefully cut the lid and side flaps off the box.

2. Place Bingo's face on the front of the box, then fold the rest of the template around the box.